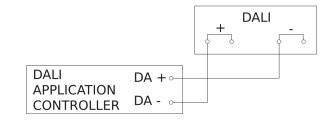

|                            |                                  |
|                            |                                                                                                                       |                            |                                  |

04.2025 Page 1 from 2

# **Light Sensor Dual**

DALI-2 Input Device - concealed, sq. EAN 4007841 057435 Article number 057435



### **Technical specifications**

Ambient temperature

from -20 up to 50 °C

## Accessories

| EAN 4007841 009151 | Remote control Smart Remote |
|--------------------|-----------------------------|
| EAN 4007841 056728 | Black cover for IR-sensors  |

### **Dimension Drawing**



### **Circuit diagram**