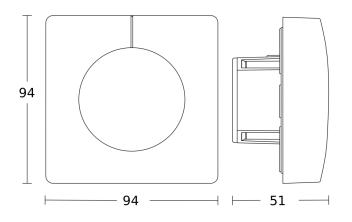

### **Dimension Drawing**

#### **Technical specifications**

| Dimensions (L x W x H)     | 51 x 94 x 94 mm                                                                                                       | Material                   | Plastic                          |
|----------------------------|-----------------------------------------------------------------------------------------------------------------------|----------------------------|----------------------------------|
| With motion detector       | No                                                                                                                    | Mains power supply         | 12 – 22,5 V                      |
| Manufacturer's Warranty    | 5 years                                                                                                               | Power supply, detail       | DALI bus                         |
| Settings via               | Bus                                                                                                                   | Steuerausgang, Dali        | Addressable/slave                |
| Version                    | DALI-2 Input Device - concealed, sq.                                                                                  | Technology, sensors        | Light sensor                     |
| PU1, EAN                   | 4007841057435                                                                                                         | Mounting height            | 2,00 – 4,00 m                    |
| Туре                       | Constant-lighting controller                                                                                          | Mounting height max.       | 4,00 m                           |
| Application, place         | Outdoors, Indoors                                                                                                     | Twilight setting           | 2 – 1000 lx                      |
| Application, room          | classroom, one-person office, open-<br>plan office, high-bay warehouse,<br>conference room / meeting room,<br>Indoors | Basic light level function | No                               |
|                            |                                                                                                                       | Main light adjustable      | No                               |
|                            |                                                                                                                       | Twilight setting TEACH     | Yes                              |
| Colour                     | white                                                                                                                 | Constant-lighting control  | No                               |
| Colour, RAL                | 9003                                                                                                                  | Interconnection            | Yes                              |
| Includes corner wall mount | No                                                                                                                    | Type of interconnection    | Master/slave                     |
| Installation site          | wall, ceiling                                                                                                         | Interconnection via        | DALI bus                         |
| Installation               | Concealed wiring, Wall, Ceiling                                                                                       | Product category           | Photoelectric lighting controlle |
| IP-rating                  | IP20                                                                                                                  |                            |                                  |
|                            |                                                                                                                       |                            |                                  |